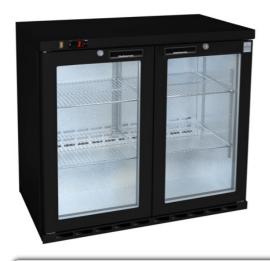

## Model 220E

Height (mm) 805 Width (mm) 900 Depth (mm) 550 Capacity (I) 188

Equivalent of up to: 200 x 275ml beer bottles or 58 x 750ml wine bottles

- Latest low-energy, maintenance-free specification
- Includes LED lighting and low-voltage fans
- Cabinet is front vented and needs minimal airspace around (>20mm recommended above)
- · Cabinet is fan assisted and auto-defrost
- Cabinet has +1 to +5°C temperature range
- Top-mounted digital temperature controller
- Standard finish is black or silver with double-glazed lockable doors
- · Cabinet available in stainless steel finish
- Sliding doors available as option
- Solid door available as option
- Castors optional (add 120mm to height)
- Branding available (to special order)
- Digital controller can be programmed for red wine storage (+16 to +18°C)