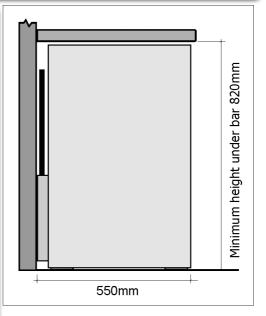

## Model 220E

Height (mm) 805 Width (mm) 900 Depth (mm) 550 Capacity (I) 188

Equivalent of up to: 200 x 275ml beer bottles or 58 x 750ml wine bottles

- Latest low-energy, maintenance-free specification
- Includes LED lighting and low-voltage fans
- Cabinet is front vented and needs minimal airspace around (>20mm recommended above)
- · Cabinet is fan assisted and auto-defrost
- Cabinet has +1 to +5°C temperature range
- Top-mounted digital temperature controller
- Standard finish is black or silver with double-glazed lockable doors
- · Cabinet available in stainless steel finish
- Sliding doors available as option
- Solid door available as option
- Castors optional (add 120mm to height)
- Branding available (to special order)
- Digital controller can be programmed for red wine storage (+16 to +18°C)